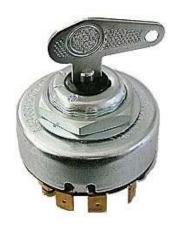

## SWITCH BOX

## **TYPE 9440.060**

Switch boxes are used for switching electrical devices ON or OFF, such as headlamps, starters, and ignition devices, in vehicles (motorcycles and tractors).

They are designed for 6V, 12V or 24V voltage. Switch boxes are available with 3 and 4 positions. Weight is 0,13 kg. Supplied with key..