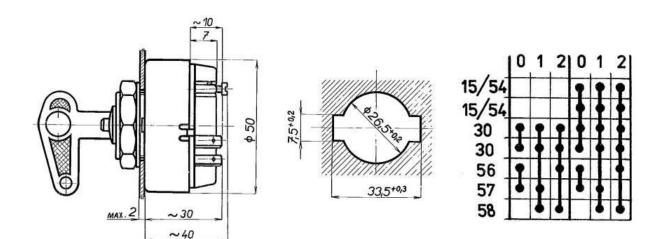

| Ignition switch with 3 position | 0-1-2             |
|---------------------------------|-------------------|
| SWITCH POSITION                 | 0-daylight        |
|                                 | 1-parking lights, |
|                                 | 2-light switch    |

If you are interested in product please send our inquiry to e-mail: spd@spd-km.cz

**CIRCUIT DIAGRAM** 

SPD Kroměříž a.s. Kaplanova 1852/1e 767 01 Kroměříž

IČO: 25571877 DIČ: CZ25571877

Company is registered in the Commercial Register kept by the Regional Court in Brno, file no.B 3047.